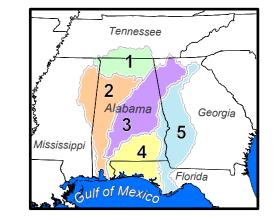

of Alabama's remaining high-quality water courses and reflect the variety of aquatic habitats occupied by these species historically and presently. The map below displays the locations of the 46 SHUs and 14 SRRUs in Alabama and adjoining states. Colored polygons represent the watershed area of each SHU, with the exception of the Mobile-Tensaw River Delta SHU, which drains the entire Mobile River basin. Each SRRU represents the corridor of a major river or large stream. Each SHU and SRRU is also part of a larger National Hydrography Dataset (NHD) Hydrologic Unit (HU)-4 subregion. The index map displays the location of each HU-4 subregion.

Alabama Rivers and Streams Network www.alh2o.org

Hydrologic Unit (HU)-4 subregions in Alabama and adjoining states

| HU-4<br>Code | HU-4 name                    | Index<br>map unit |  |
|--------------|------------------------------|-------------------|--|
| 0603         | Middle Tennessee -<br>Elk    | 1                 |  |
| 0316         | Mobile - Tombigbee           | 2                 |  |
| 0315         | Alabama                      | 3                 |  |
| 0314         | Choctawhatchee -<br>Escambia | 4                 |  |
| 0313         | Apalachicola                 | 5                 |  |