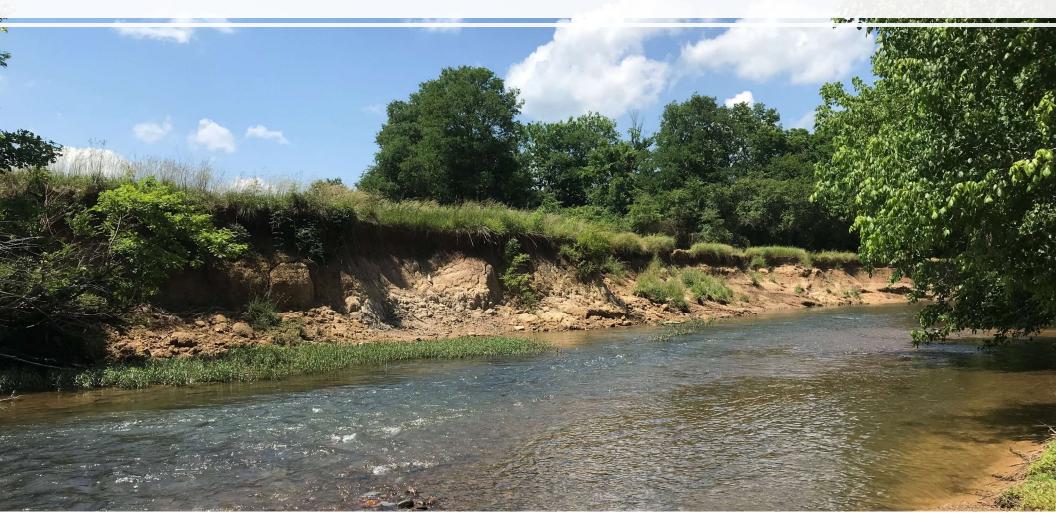

### Fountain Farm Restoration

- Funding Secured and Pending (NRCS and NFWF)
- Survey and Design Complete
- Permits Pending
- 1200 Linear Feet
- Plan to Begin Construction Summer 2020

### Fountain Farm Restoration