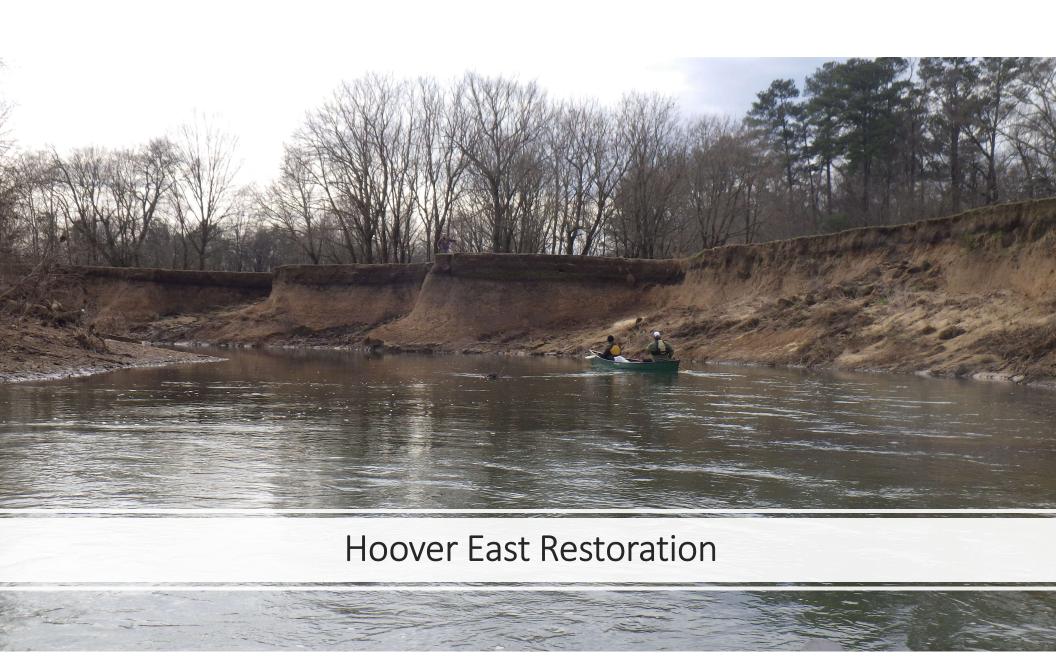

#### Collaboration

- Hoover East Restoration
- AL River / Cahaba Fish Passage
- Shades Creek
  Watershed
  Management
  Plan