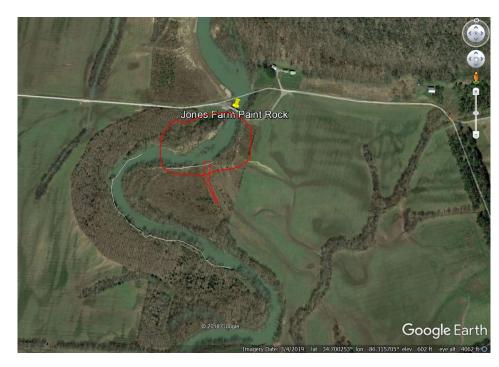

#### Jones Farm Phase 2

- Funding Secured (TVA)
- Survey and Design Complete
- Permits Pending
- 500 Linear Feet
- Top Priority with BEHI
- Plan to Begin Construction Summer 2020

## Jones Farm Phase 2