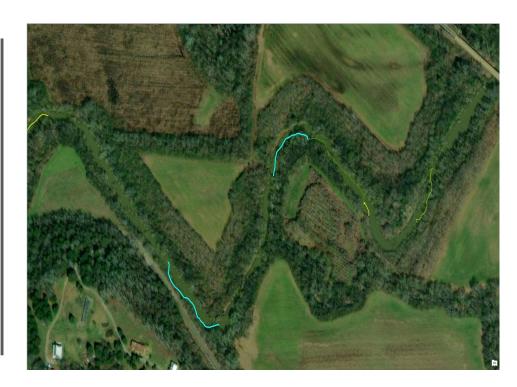

# **Priority Watersheds**

- Based upon Biodiversity
- Strategic Habitat Units
- Federal, State, and Private Stakeholder Input



# Paint Rock River – 20 Years of Conservation and Protection





#### Jones Farm Phase 2

- Funding Secured (TVA)
- Survey and Design Complete
- Permits Pending
- 500 Linear Feet
- Top Priority with BEHI
- Plan to Begin Construction Summer 2020

#### **Hellums Farm**

- Funding Secured (NFWF)
- Survey and Design Completed Winter 2019
- 500 Linear Feet
- Top Priority with BEHI
- Plan to Begin Construction Summer 2020





## Jones Farm Phase 2





## Hellums Farm





# Cahaba River

# BEHI Analysis and Landowner Outreach

- 50%Completed
- Training Partners
- Landowner Identification and Outreach

#### Collaboration

- Hoover East Restoration
- AL River / Cahaba Fish Passage
- Shades Creek
  Watershed
  Management
  Plan







## Cahaba BEHI and Urban Surveys







### Locust Fork of the Black Warrior River

### Fountain Farm Restoration

- Funding Secured and Pending (NRCS and NFWF)
- Survey and Design Complete
- Permits Pending
- 1200 Linear Feet
- Plan to Begin Construction Summer 2020

#### Regional Conservation Partnership Project

- Funding Pending
- \$1 Million (NRCS)
- \$1 Million Match
  - GSA
  - ADEM
  - USFWS
  - ADCNR
- Restoration and Monitoring

### Fountain Farm Restoration









### Fountain Farm Restoration