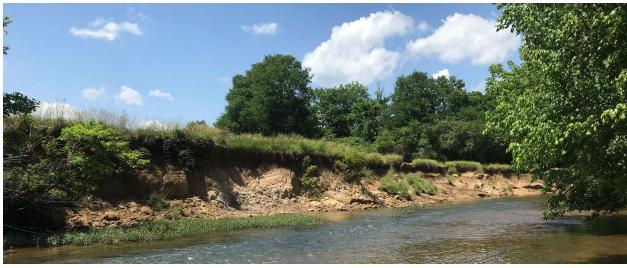

### Fountain Farm Restoration

### Fountain Farm Restoration

- Funding Secured and Pending (NRCS and NFWF)
- Survey and Design Complete
- Permits Pending
- 1200 Linear Feet
- Plan to Begin Construction Summer 2020