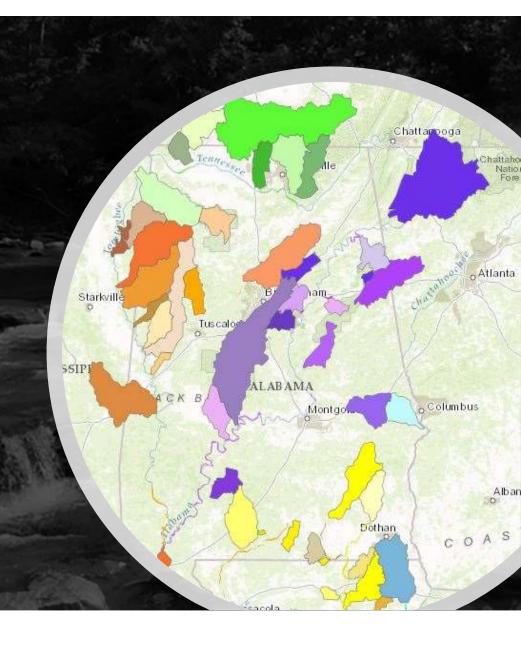

# **Priority Watersheds**

- Based upon Biodiversity
- Strategic Habitat Units
- Federal, State, and Private Stakeholder Input