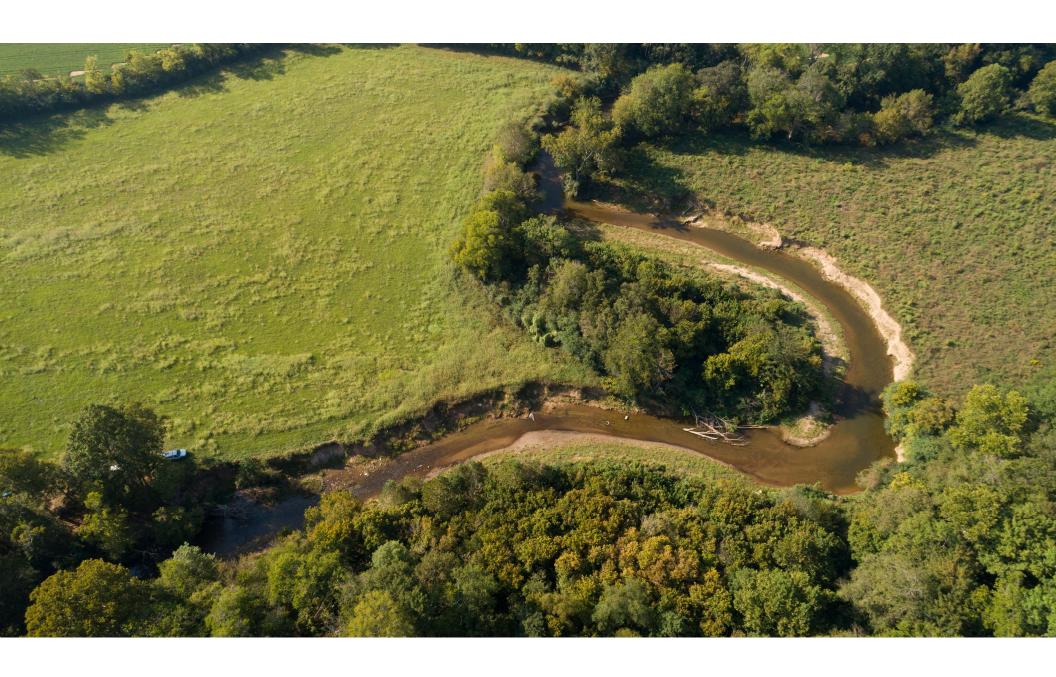

## Hellums Farm





# Cahaba River

# BEHI Analysis and Landowner Outreach

- 50%Completed
- Training Partners
- Landowner Identification and Outreach

#### Collaboration

- Hoover East Restoration
- AL River / Cahaba Fish Passage
- Shades Creek
  Watershed
  Management
  Plan







## Cahaba BEHI and Urban Surveys







### Locust Fork of the Black Warrior River

### Fountain Farm Restoration

- Funding Secured and Pending (NRCS and NFWF)
- Survey and Design Complete
- Permits Pending
- 1200 Linear Feet
- Plan to Begin Construction Summer 2020

#### Regional Conservation Partnership Project

- Funding Pending
- \$1 Million (NRCS)
- \$1 Million Match
  - GSA
  - ADEM
  - USFWS
  - ADCNR
- Restoration and Monitoring

### Fountain Farm Restoration









### Fountain Farm Restoration









## Big Canoe Creek

# BEHI Analysis and Landowner Outreach

- 50% Completed
- Training Partners
- Landowner Identification and Outreach
- Friends of Big
  Canoe Creek

#### **Collaboration**

- Temperature Loggers (ADCNR and USFWS)
- GSA Surveys
- StreamStabilization
- Coosa Riverkeeper
- RCPP





# BEHI and Landowner Outreach





### Collaboration and Landowner Outreach



Questions???